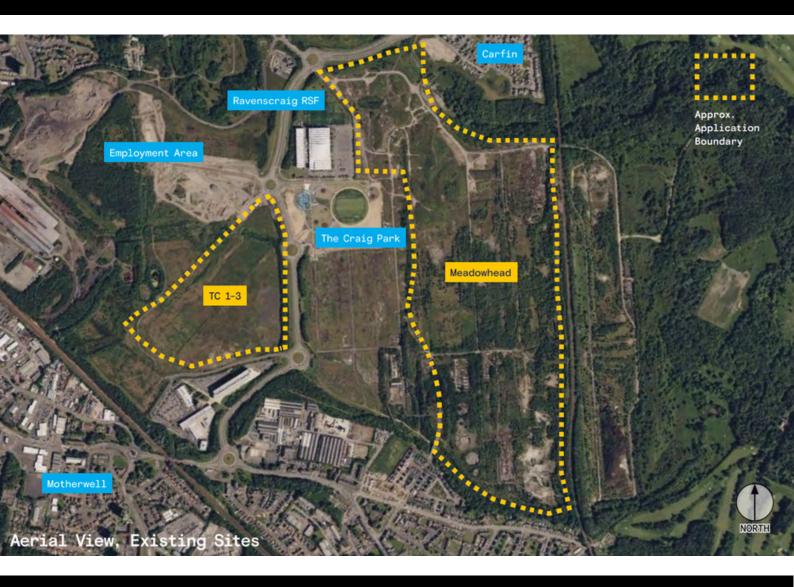

### **Proposals**

Ravenscraig Ltd proposes the extraction of materials and remediation of sites at Meadowhead and TC1-3 of the Ravenscraig Masterplan Area (18/00463/PPP), preparing the site for exciting new development opportunities. We would like to provide you with information about these proposals, answer your questions and seek your feedback, prior to making a planning application to North Lanarkshire Council.